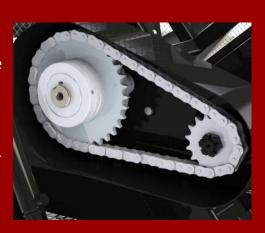

## **SHEAR SYSTEM**

- In the event of down hole failure, system will prevent dangerous movement of trailer.
- Easy to replace shear pin.
- Multiple shear pin sizing options available based on desired line pull.