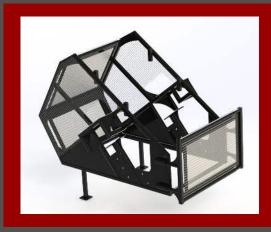

## **SAFETY CAGE**

- Contains spool, cable, shafts, and bearings in the event of spool failure.
- Maintains spool clearance.
- Maintains handsfree, self loading capability of trailer (if applicable)